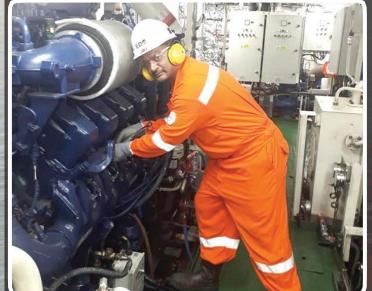

### OFFSHORE INSTALLATION/DRILLSHIP/ JACK-UP RIG: DRILLING CREW

- Assistant Driller
- Derrickman
- Roughneck/Floorman
- Storekeeper/Materials Coordinator
- Electrician
- Motorman/Mechanic
- Welder
- Painter

- Deck Supervisor
- Deckhand
- Crane Operator
- Assistant Crane Operator
- Radio Operator
- Rig Logistics Coordinator/ Rig Clerk
- AB Roustabout

### MARINE/VESSEL

- Master
- Chief Mate/SDPO
- 2nd Mate/DPO
- Mate
- 3rd Engineer
- 2nd Engineer
- Oiler
- AB Seaman
- Ordinary Seaman