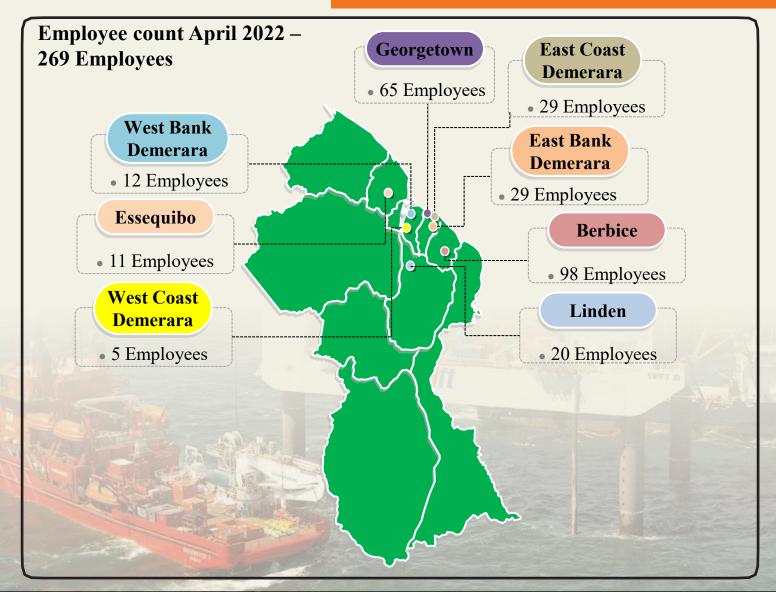

SDPO
- 2nd Mate/DPO
- Mate
- 3rd Engineer
- 2nd Engineer
- Oiler
- AB Seaman
- Ordinary Seaman

#### **CATERING**



- Camp Boss/Cook Supervisor
- Night Cook/Head Chef
- Day Cook
- Steward
- Utility Hand

#### **ONSHORE**



- Laboratory Technician
- HSE Inspector
- Shorebase Coordinator
- Cementing Supervisor
- Human Resource Business Partner
- Workshop Technician
- Accounts Manager
- HR Manager
- Well Construction Specialist
- Crew Change Coordinator







# **ED** CLIENTS - ENERGY & NON-ENERGY







































## **CAREER FAIRS**





•EDO Guyana hosted a Career Fair and Workshop at the Parc Rayne on November 21st, 2019.

•Over 2500 resumes received with fully trained and experienced personnel for all catering and drilling positions.



## **EMPLOYEE HEADCOUNT**





# **ED** CURRENT SALARY RANGES

| CLASSIFICATION               | MINIMUM OF DAILY<br>SALARY | MAXIMUM OF DAILY<br>SALARY |
|------------------------------|----------------------------|----------------------------|
| 2nd Engineer                 | 39,000.00                  | 39,000.00                  |
| 2nd Mate                     | 42,000.00                  | 59,000.00                  |
| Able-Bodied Seaman           | 20,160.00                  | 28,350.00                  |
| Administrator                | 29,600.00                  | 29,600.00                  |
| Assistant Engineer-seacor    | 39,000.00                  | 39,000.00                  |
| Cook                         | 23,000.00                  | 26,200.00                  |
| Crew Change Coordinator      | 16,